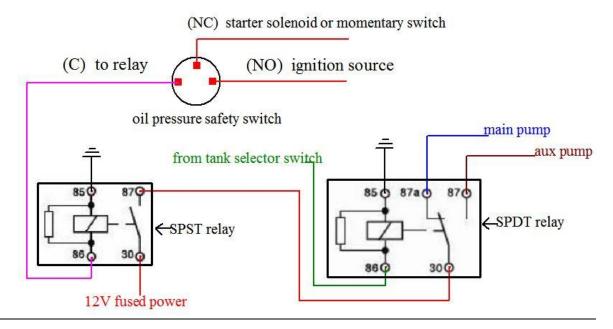

#### Wiring diagram;

This is for a carbureted engine. For use with a TBI system, terminal #86 on the SPST relay needs to get 12V power from the 12V power lead of the high pressure pump.

DISCLAIMER | Technical information is contributed by GMCMI members and is published as a service to GMCMI members. Accuracy is not guaranteed. Independent verification is urged.