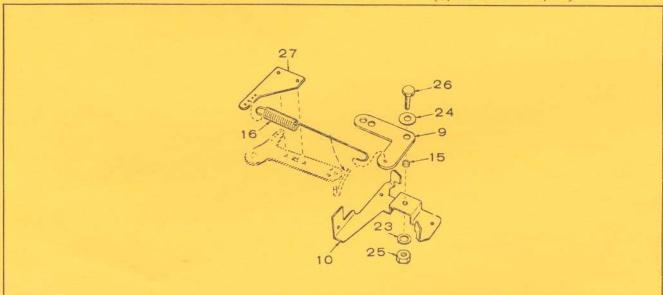

## GOVERNOR, STARTER, CHARGING ALTERNATOR AND BLOWER HOUSING GROUP (Continued)

| REF. NO. | PART NO.        | QTY. USED | PART DESCRIPTION                                                     |
|----------|-----------------|-----------|----------------------------------------------------------------------|
| 7        | 191-0885        | 1         | Stator, Charging Alternator                                          |
| 9        | 150-1366        | 1         | Link, Governor Control                                               |
| 10       | 150-1368        | 1         | Bracket, Governor Mounting                                           |
| 11       | DELETE          |           |                                                                      |
| 16       | 150-1369        | 1         | Spring Governor                                                      |
| 17       | DELETE 812-0066 |           | Screw for Throttle Lever Adjusting                                   |
| 18       | DELETE 850-0040 |           | Lock Washer for Governor Control Mounting                            |
| 19       | 815-0352        | 3         | Screw, Hex Head Self Tapping (#8 x 3/8") - Governor Control Mounting |
| 23       | 850-0040        | 1         | Washer, Spring Lock (1/4")                                           |
| 24       | 526-0021        | 1         | Washer, Flat - Steel (17/64"<br>I.D. x 3/4" O.D. x 1/16" Thick)      |
| 25       | 862-0001        | 1         | Nut, Hex - Steel (1/4-20)                                            |
| 26       | 800-0004        | 1         | Screw, Hex Head Cap - Steel<br>(1/4-20 x 5/8")                       |
| 27       | 150-1367        | 1         | Adapter, Governor Arm                                                |