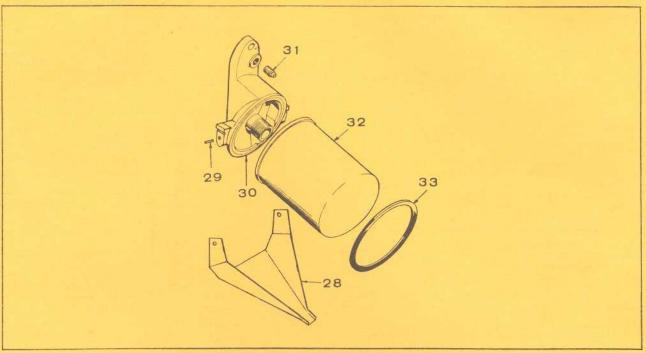

Parts that are similar in appearance to those in the main parts catalog are not illustrated.

GEAR COVER; OIL BASE AND OIL PUMP GROUP

| REF. NO. | PART NO.           | QTY. USED | PART DESCRIPTION                                                                             |
|----------|--------------------|-----------|----------------------------------------------------------------------------------------------|
| 14       | 505-0056           | 1         | Plug, Oil Drain                                                                              |
| 15<br>24 | 102-0783<br>DELETE | 1         | Base, Oil                                                                                    |
| 26       | 526-0065           | 2         | Washer, Flat - Copper - 0il Filter Adapter Mounting (21/64" I.D. x 9/16" O.D. x 1/16" thick) |
| 27       | 800-0028           | 2         | Screw, Hex Head - Steel - Oil<br>Filter Adapter Mounting<br>(5/16-18 x 1")                   |
| 28       | 122-0360           | 1         | Drain, Oil Filter                                                                            |
| 29       | 815-0194           | 2         | Screw, Hex Head W/ET Washer (#10-32 x 3/8")                                                  |
| 30       | 122-0320           | 1,        | Adapter, Oil Filter                                                                          |

## GEAR COVER; OIL BASE AND OIL PUMP GROUP (Continued)

| REF. NO. | PART NO. | QTY. USED | PART DESCRIPTION                            |
|----------|----------|-----------|---------------------------------------------|
| 31       | 502-0080 | 1         | Plug, Square Head                           |
| 32       | 122-0338 | 1         | Filter, Oil (Spin-on)                       |
| 33       | 122-0347 | 1         | Seal, Air - Oil Filter to<br>Blower Housing |