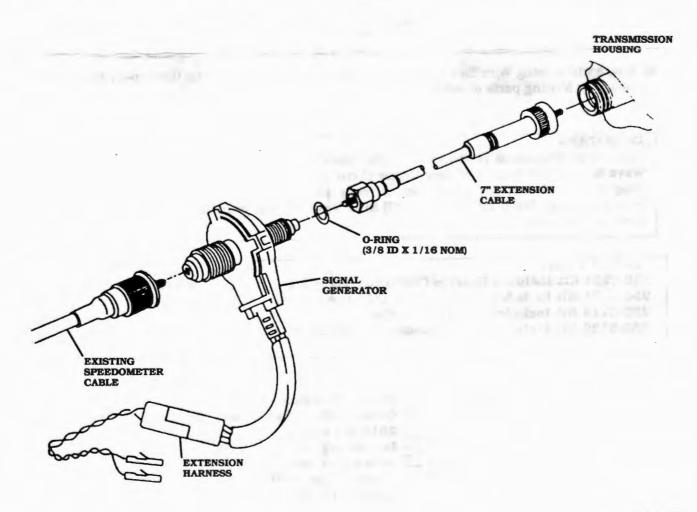

## SIGNAL GENERATOR Kit# 250-4153 Installation Instructions

- 1. Remove Plastic Shipping Caps from 7" Extension Cable. Slide O-Ring (3/8 id x 1/16 nom) over 3/8" Diameter Extension on 5/8-18 Threaded End of Signal Generator and attach 7" Extension Cable to that end of Signal Generator. Tighten Nut.
- 2. You will need to work where the Vehicle Speedometer Cable is attached to the Transmission. If necessary, raise the vehicle. Chock Wheels.

## WARNING

Do not get under any vehicle held up by a jack only. Use Jack Stands or Ramps. The web of a concrete block will not hold the car. DO NOT RISK YOUR LIFE!

3. Disconnect Vehicle Speedometer Cable from Transmission and connect 7" Extension Cable. (Turn Signal Generator so wires will not snag on foreign objects while driving.) Tighten Nut. Connect Vehicle Speedometer Cable to Signal Generator. Tighten Nut.

4. Plug Extension Harness into Signal Generator Lead. Select proper plastic connector for system being installed and insert terminals of Extension Harness Lead into plastic Connector as shown.

For Cruise Control Systems using Signal Generator Harness to Main Wiring Harness connection, use **Harness Connector** and insert wires as shown.

For Cruise Control Systems using Signal Generator Harness to Module connection, use **Module** Connector and insert wires as shown.

5. Route wires using Wire Ties to support wires, as necessary, keeping them away from any Hot, Sharp or Moving parts of vehicle.