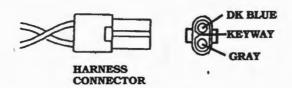

4. Plug Extension Harness into Signal Generator Lead. Select proper plastic connector for system being installed and insert terminals of Extension Harness Lead into plastic Connector as shown.

For Cruise Control Systems using Signal Generator Harness to Main Wiring Harness connection, use **Harness Connector** and insert wires as shown.