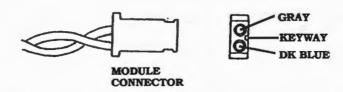

For Cruise Control Systems using Signal Generator Harness to Module connection, use **Module** Connector and insert wires as shown.

5. Route wires using Wire Ties to support wires, as necessary, keeping them away from any Hot, Sharp or Moving parts of vehicle.