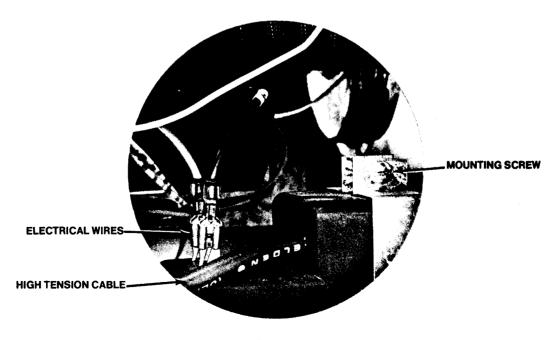

#### **REMOVAL**

- 1. Disconnect furnace duct from right side of furnace.
  - A. If vehicle is equipped with dayo, raise seat and then disconnect duct from right side of furnace.
  - B. If vehicle is equipped with swivel chairs, remove retaining duct panel assembly to floor. Carefully raise panels and disconnect duct from right side of furnace.
- 2. By reaching through duct opening, disconnect high tension cable (Figure 1) from ignition pak.
- 3. Disconnect two electrical wires from ignition pak (Figure 1). Be sure to note which terminal each wire is removed from to aid in proper installation.
- 4. Loosen mounting screw and remove ignition pak.

## **INSTALLATION**

- 1. Position ignition pak under mounting strap as shown in Figure 1. Tighten mounting screw.
- 2. Connect two electrical wires to terminals on ignition pak.
- 3. Connect high tension cable to ignition pak.
- 4. Install heat duct on side of furnace.
- 5. Install remaining trim panel on vehicles equipped with swivel chairs.