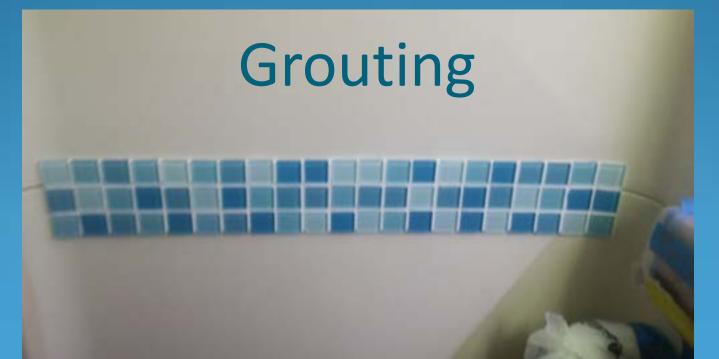

# Towel bar GMC

Toilet Sprayer

Peel & Stick Mosaics

SINGLE PACK CONTAINS 1 SHEET