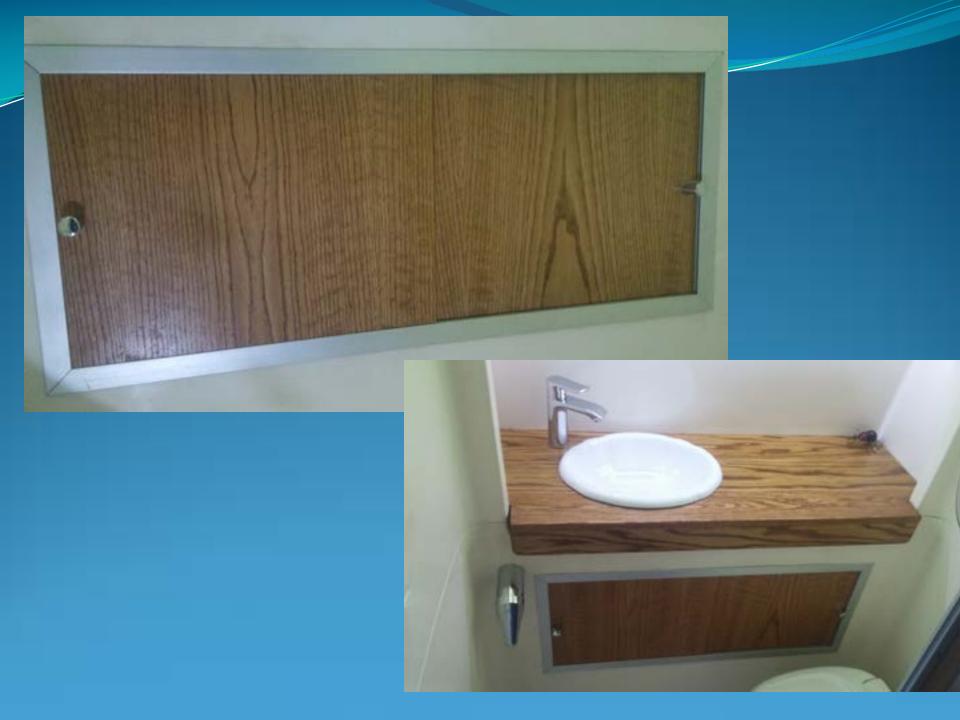

# Time for a Facelift? Modernizing the GMC Bathroom

#### Bill Kooistra

GMCMI Fall Convention Mansfield, OH 2016

### 1977 Eleganza II





#### After



## COUNTERTOP











Tracing the pattern



















## Test fit of finished countertop before under counter plumbing is installed



#### PLUMBING









Sink faucet connections



### Shower mixing valve



#### Shower mixing valve connections



#### Hand shower shut-off valve







#### Clear Penetrating Epoxy Sealer (CPES) applied





1/64" pressure sensitive adhesive oak veneer

#### SLIDING DOORS





## Trim & Stain







## Mounting hardware





































### FLOOR DECKING



# LED LIGHTING





### Side light upgrade





# EXHAUST FAN

Fan-tastic Fan Model 1200

















## ACCESSORIES







# Towel bar GMC





Toilet Sprayer







Peel & Stick Mosaics

SINGLE PACK CONTAINS 1 SHEET











# CONCLUSION