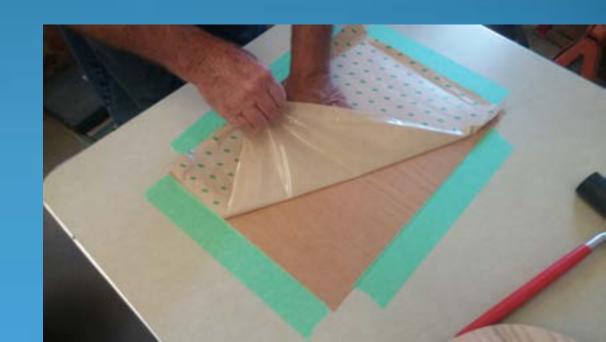

#### Clear Penetrating Epoxy Sealer (CPES) applied

1/64" pressure sensitive adhesive oak veneer