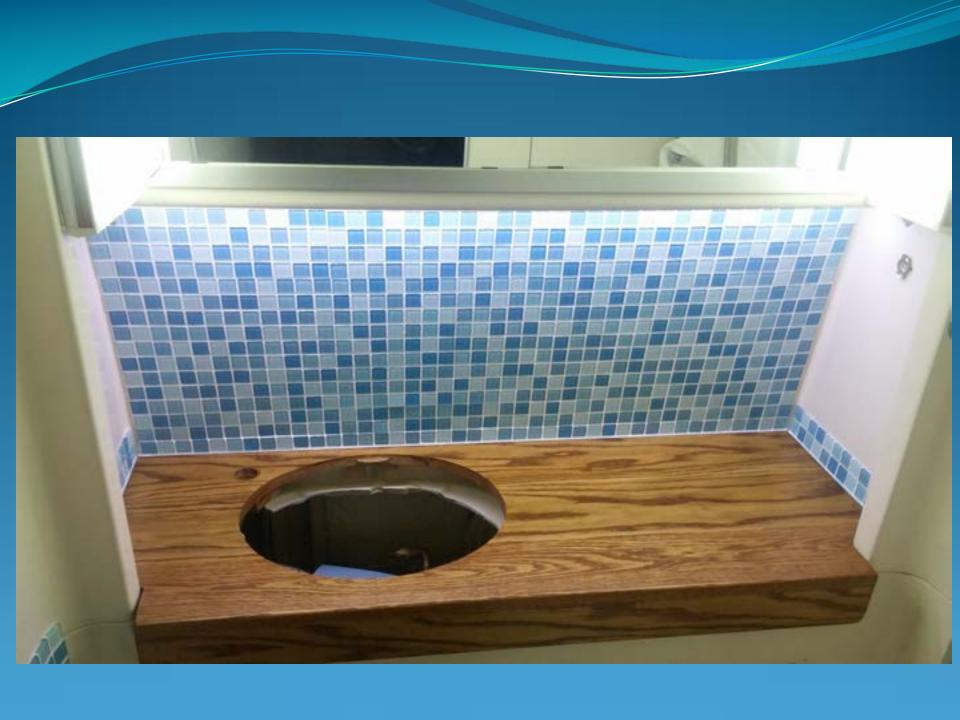

## COUNTERTOP

Tracing the pattern

## Test fit of finished countertop before under counter plumbing is installed

# Towel bar GMC

Toilet Sprayer

Peel & Stick Mosaics

SINGLE PACK CONTAINS 1 SHEET