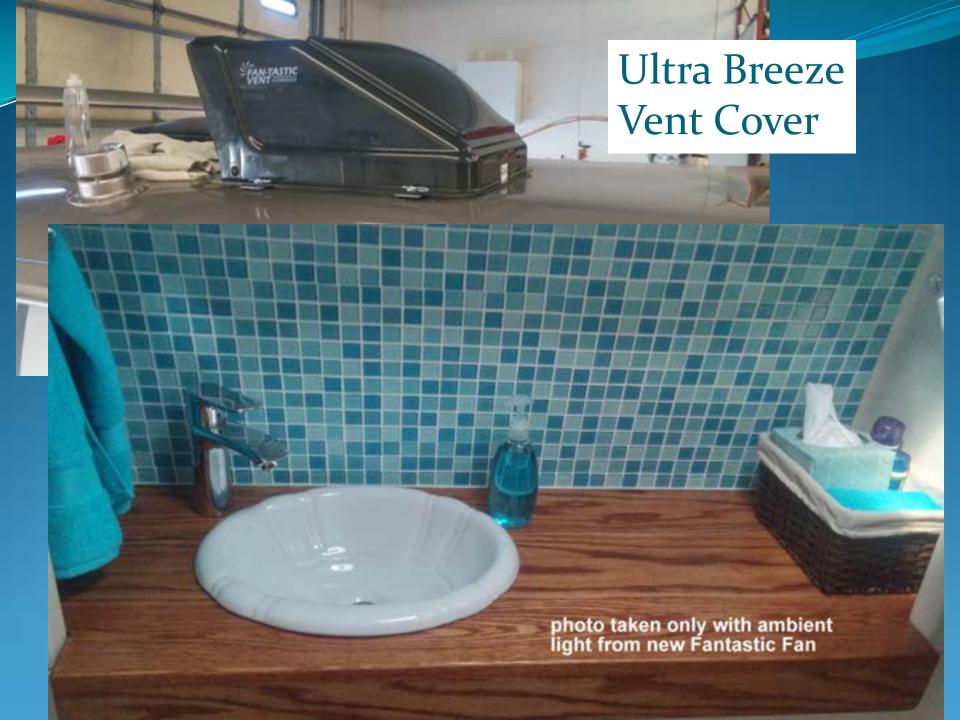

# Time for a Facelift? Modernizing the GMC Bathroom

#### Bill Kooistra

GMCMI Fall Convention Mansfield, OH 2016

### 1977 Eleganza II





#### After



## COUNTERTOP











Tracing the pattern



















## Test fit of finished countertop before under counter plumbing is installed



#### PLUMBING









Sink faucet connections



### Shower mixing valve



#### Shower mixing valve connections



#### Hand shower shut-off valve







#### Clear Penetrating Epoxy Sealer (CPES) applied





1/64" pressure sensitive adhesive oak veneer

#### SLIDING DOORS





## Trim & Stain







## Mounting hardware





































### FLOOR DECKING



# LED LIGHTING





### Side light upgrade





# EXHAUST FAN

Fan-tastic Fan Model 1200

















## ACCESSORIES







# Towel bar GMC





Toilet Sprayer







Peel & Stick Mosaics

SINGLE PACK CONTAINS 1 SHEET











# CONCLUSION