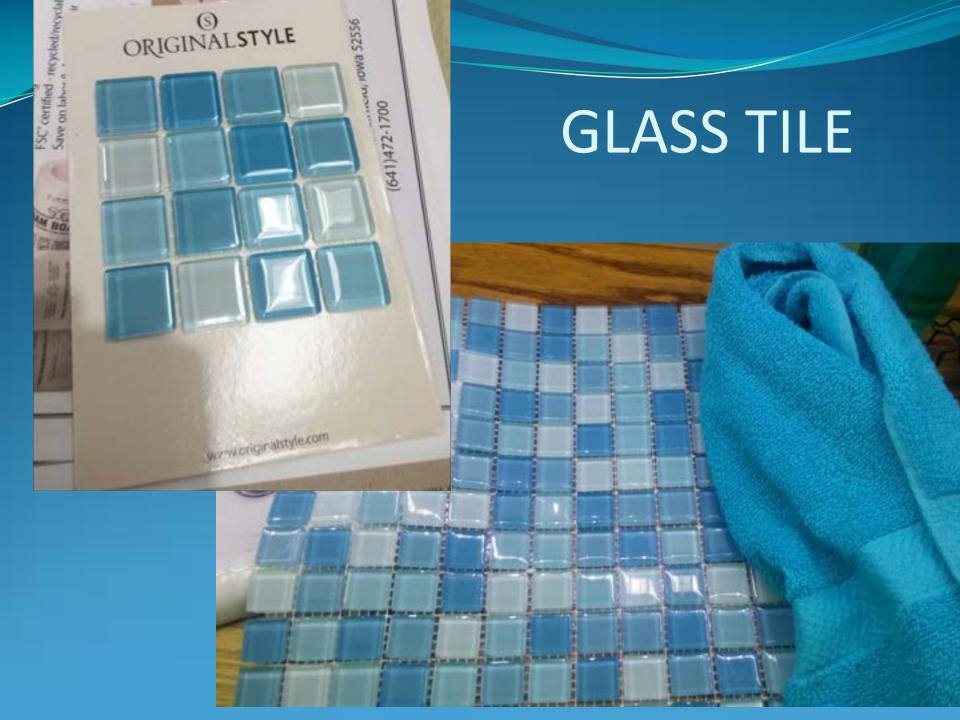

# Towel bar GMC

Toilet Sprayer

Peel & Stick Mosaics

SINGLE PACK CONTAINS 1 SHEET