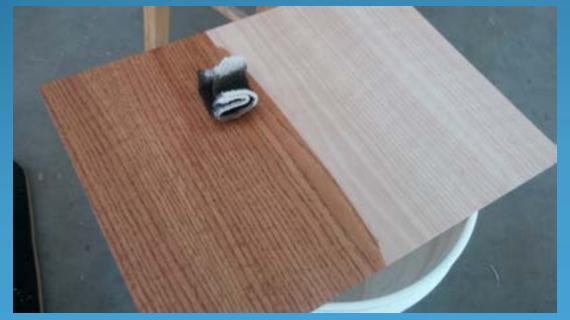

#### Clear Penetrating Epoxy Sealer (CPES) applied

1/64" pressure sensitive adhesive oak veneer

## Trim & Stain