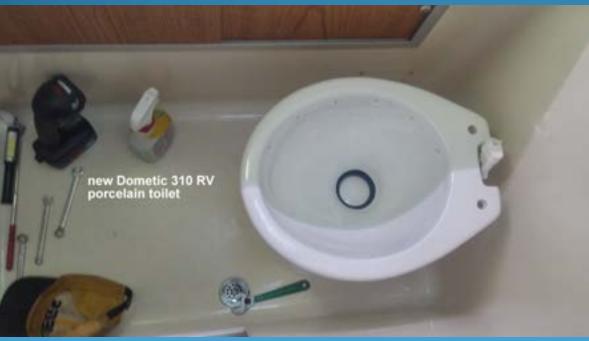

# Time for a Facelift? Modernizing the GMC Bathroom

#### Bill Kooistra

GMCMI Fall Convention Mansfield, OH 2016

### 1977 Eleganza II





#### After



## COUNTERTOP











Tracing the pattern



















## Test fit of finished countertop before under counter plumbing is installed



#### PLUMBING









Sink faucet connections



### Shower mixing valve



#### Shower mixing valve connections



#### Hand shower shut-off valve







#### Clear Penetrating Epoxy Sealer (CPES) applied





1/64" pressure sensitive adhesive oak veneer

#### SLIDING DOORS





## Trim & Stain







## Mounting hardware





































### FLOOR DECKING



# LED LIGHTING





### Side light upgrade





# EXHAUST FAN

Fan-tastic Fan Model 1200

















## ACCESSORIES







# Towel bar GMC





Toilet Sprayer







Peel & Stick Mosaics

SINGLE PACK CONTAINS 1 SHEET











# CONCLUSION