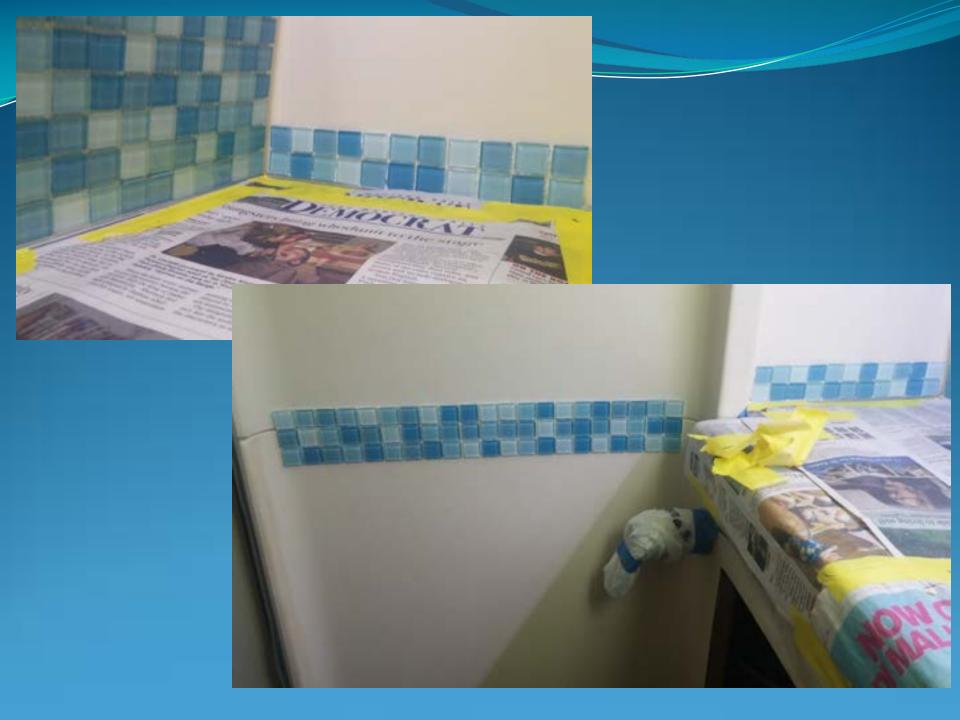

# Towel bar GMC

Toilet Sprayer

Peel & Stick Mosaics

SINGLE PACK CONTAINS 1 SHEET