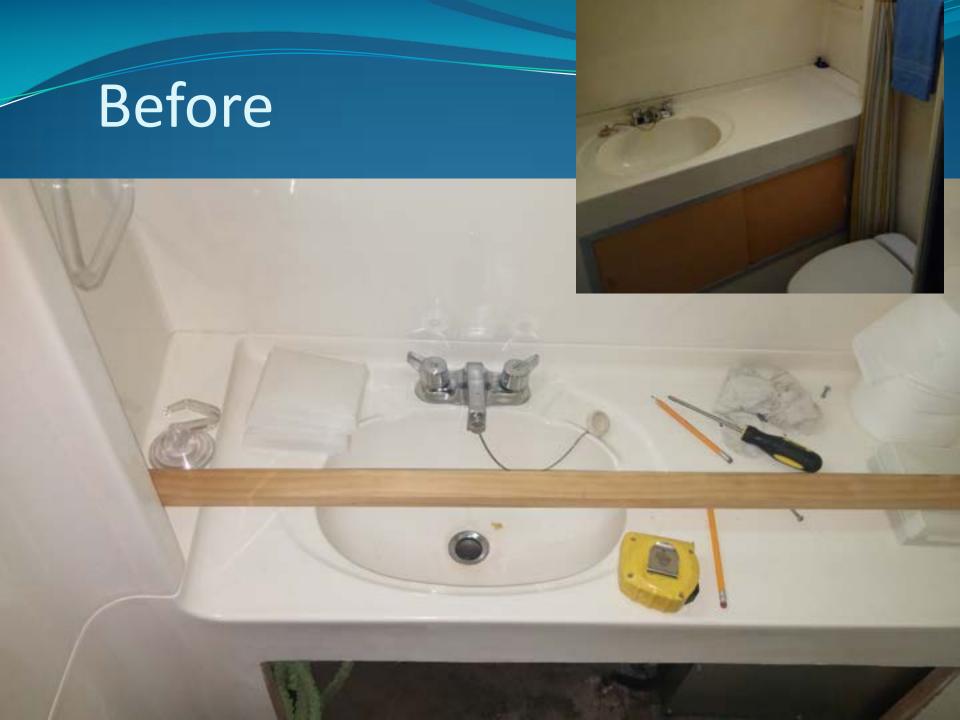

# Time for a Facelift? Modernizing the GMC Bathroom

#### Bill Kooistra

GMCMI Fall Convention Mansfield, OH 2016

### 1977 Eleganza II





#### After



## COUNTERTOP











Tracing the pattern



















## Test fit of finished countertop before under counter plumbing is installed



#### PLUMBING









Sink faucet connections



### Shower mixing valve



#### Shower mixing valve connections



#### Hand shower shut-off valve







#### Clear Penetrating Epoxy Sealer (CPES) applied





1/64" pressure sensitive adhesive oak veneer

#### SLIDING DOORS





## Trim & Stain







## Mounting hardware





































### FLOOR DECKING



# LED LIGHTING





### Side light upgrade





# EXHAUST FAN

Fan-tastic Fan Model 1200

















## ACCESSORIES







# Towel bar GMC





Toilet Sprayer







Peel & Stick Mosaics

SINGLE PACK CONTAINS 1 SHEET











# CONCLUSION