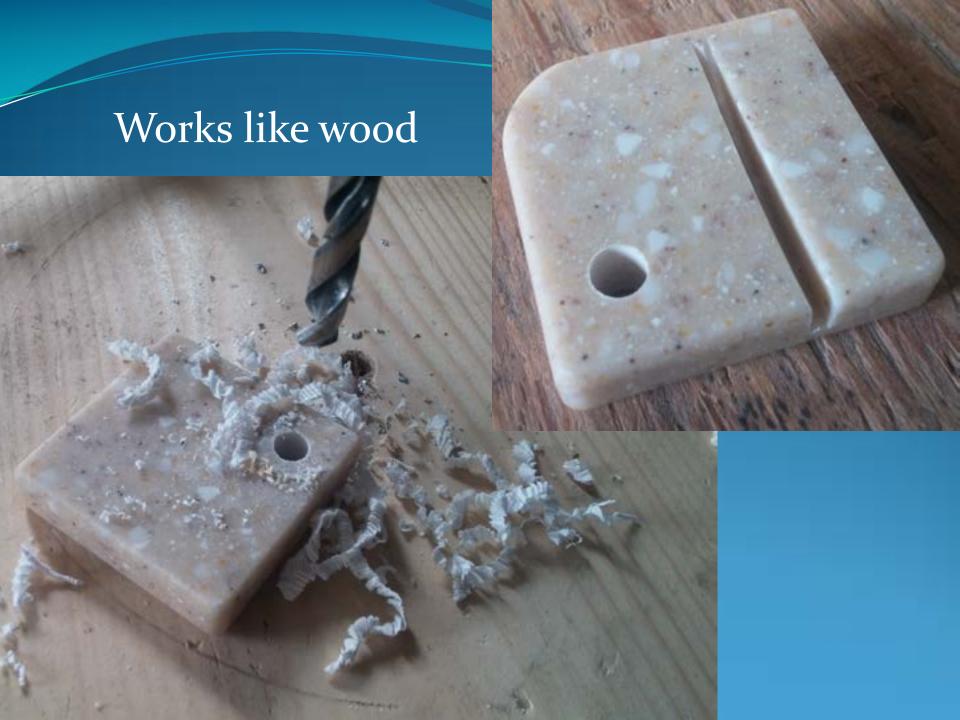

#### Bill Kooistra

GMCMI Fall Convention Mansfield, OH 2016

### 1977 Eleganza II





#### After



## COUNTERTOP











Tracing the pattern



















## Test fit of finished countertop before under counter plumbing is installed



#### PLUMBING









Sink faucet connections



### Shower mixing valve



#### Shower mixing valve connections



#### Hand shower shut-off valve







#### Clear Penetrating Epoxy Sealer (CPES) applied





1/64" pressure sensitive adhesive oak veneer

#### SLIDING DOORS





## Trim & Stain







## Mounting hardware





































### FLOOR DECKING



# LED LIGHTING





### Side light upgrade





# EXHAUST FAN

Fan-tastic Fan Model 1200

















## ACCESSORIES







# Towel bar GMC





Toilet Sprayer







Peel & Stick Mosaics

SINGLE PACK CONTAINS 1 SHEET











# CONCLUSION