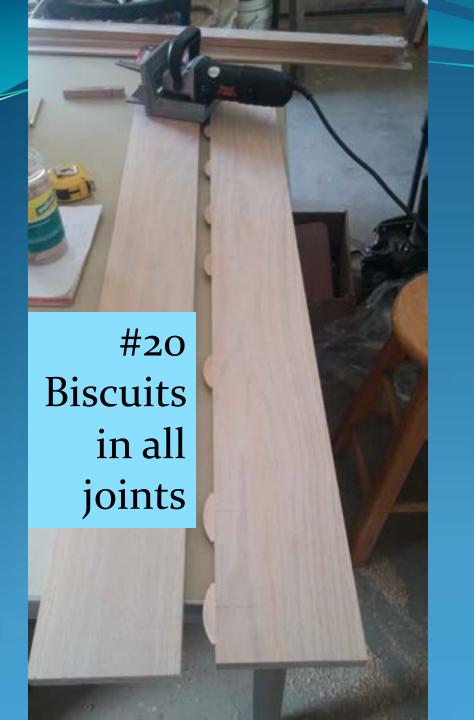

# Time for a Facelift? Modernizing the GMC Bathroom

#### Bill Kooistra

GMCMI Fall Convention Mansfield, OH 2016

### 1977 Eleganza II





#### After



## COUNTERTOP











Tracing the pattern



















## Test fit of finished countertop before under counter plumbing is installed



#### PLUMBING









Sink faucet connections



### Shower mixing valve



#### Shower mixing valve connections



#### Hand shower shut-off valve







#### Clear Penetrating Epoxy Sealer (CPES) applied





1/64" pressure sensitive adhesive oak veneer

#### SLIDING DOORS





## Trim & Stain







## Mounting hardware





































### FLOOR DECKING



# LED LIGHTING





### Side light upgrade





# EXHAUST FAN

Fan-tastic Fan Model 1200

















## ACCESSORIES







# Towel bar GMC





Toilet Sprayer







Peel & Stick Mosaics

SINGLE PACK CONTAINS 1 SHEET











# CONCLUSION