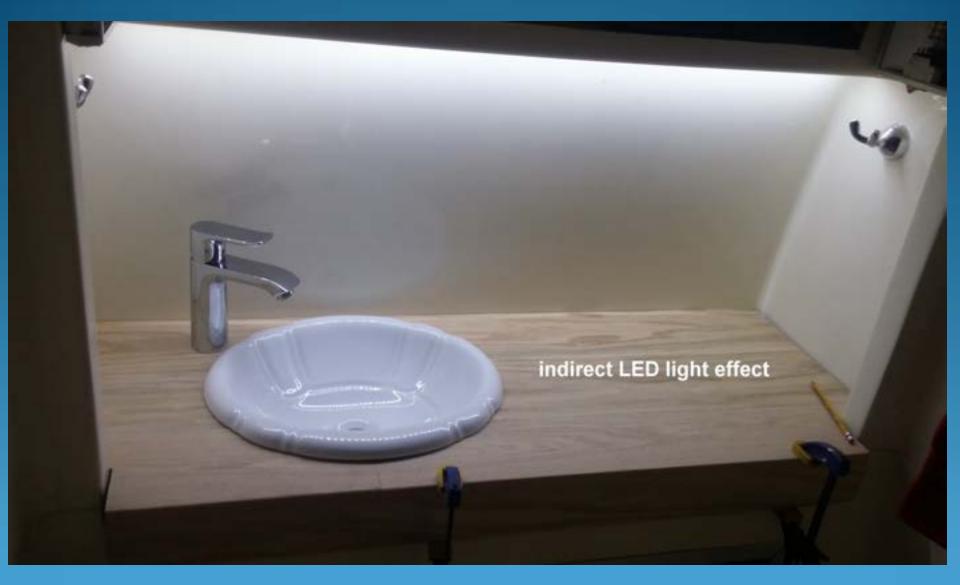

# Time for a Facelift? Modernizing the GMC Bathroom

#### Bill Kooistra

GMCMI Fall Convention Mansfield, OH 2016

### 1977 Eleganza II





#### After



## COUNTERTOP











Tracing the pattern



















## Test fit of finished countertop before under counter plumbing is installed



#### PLUMBING









Sink faucet connections



### Shower mixing valve



#### Shower mixing valve connections



#### Hand shower shut-off valve







#### Clear Penetrating Epoxy Sealer (CPES) applied





1/64" pressure sensitive adhesive oak veneer

#### SLIDING DOORS





## Trim & Stain







## Mounting hardware





































### FLOOR DECKING



# LED LIGHTING





### Side light upgrade





# EXHAUST FAN

Fan-tastic Fan Model 1200

















## ACCESSORIES







# Towel bar GMC





Toilet Sprayer







Peel & Stick Mosaics

SINGLE PACK CONTAINS 1 SHEET











# CONCLUSION