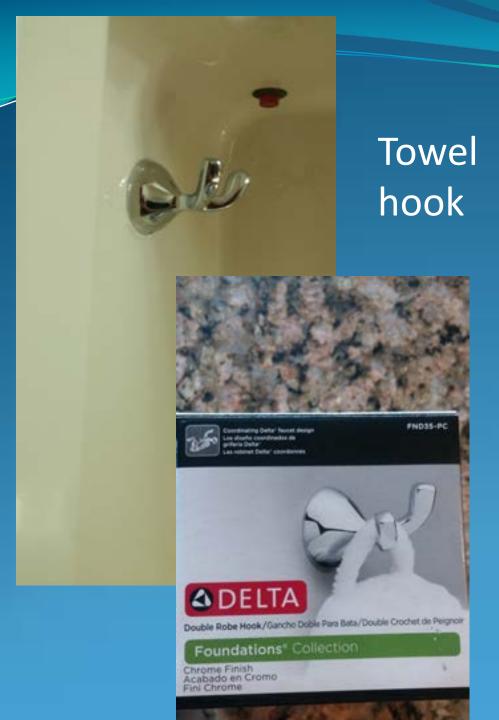

# Towel bar GMC

Toilet Sprayer

Peel & Stick Mosaics

SINGLE PACK CONTAINS 1 SHEET