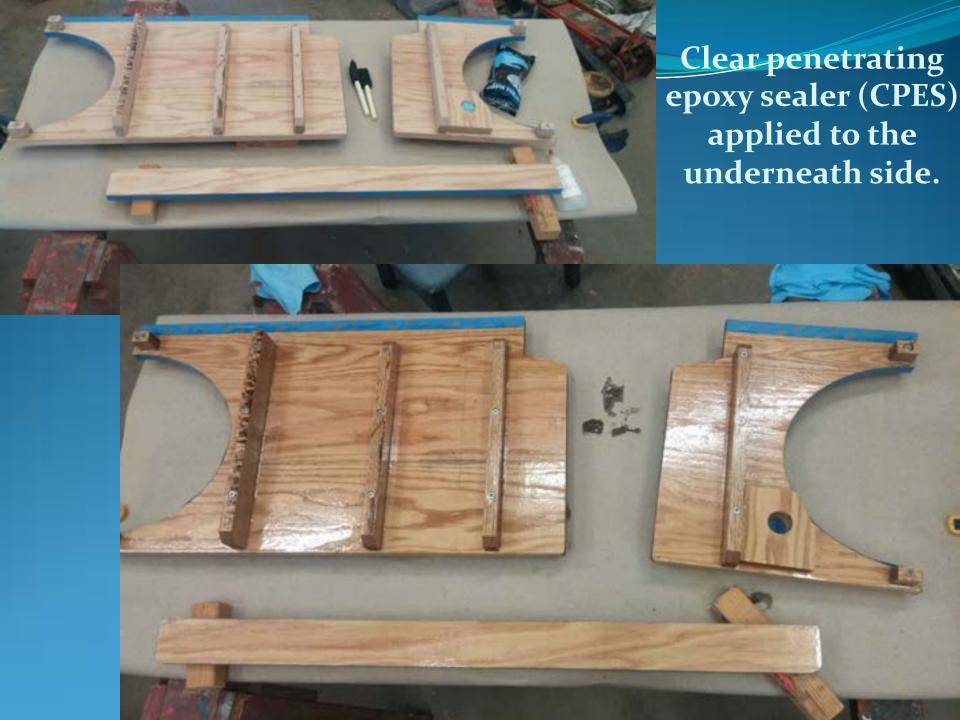

#### Clear Penetrating Epoxy Sealer (CPES) applied

1/64" pressure sensitive adhesive oak veneer