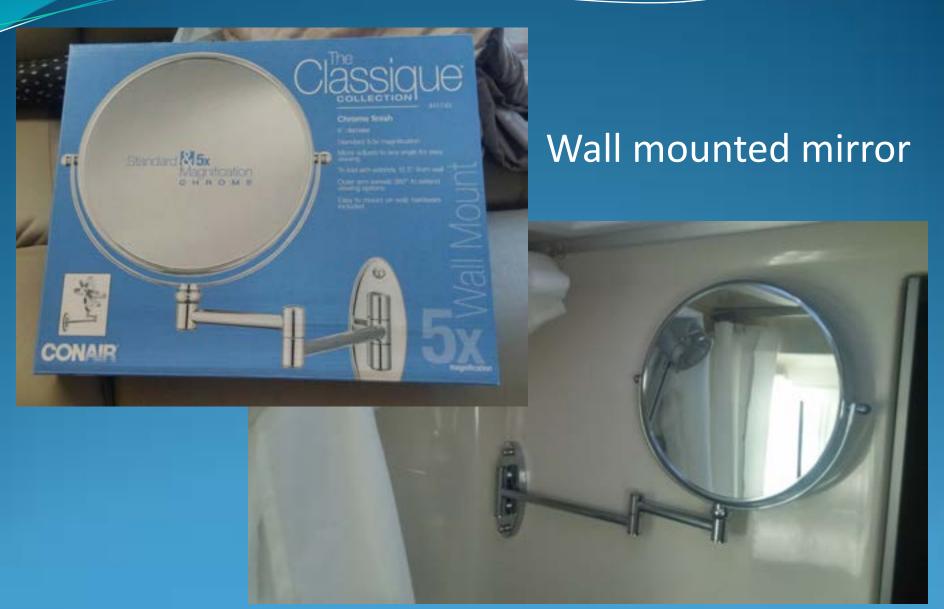

for a Facelift? Modernizing the GMC Bathroom

#### Bill Kooistra

GMCMI Fall Convention Mansfield, OH 2016

### 1977 Eleganza II





#### After



## COUNTERTOP











Tracing the pattern



















## Test fit of finished countertop before under counter plumbing is installed



#### PLUMBING









Sink faucet connections



### Shower mixing valve



#### Shower mixing valve connections



#### Hand shower shut-off valve







#### Clear Penetrating Epoxy Sealer (CPES) applied





1/64" pressure sensitive adhesive oak veneer

#### SLIDING DOORS





## Trim & Stain







## Mounting hardware





































### FLOOR DECKING



# LED LIGHTING





### Side light upgrade





# EXHAUST FAN

Fan-tastic Fan Model 1200

















## ACCESSORIES







# Towel bar GMC





Toilet Sprayer







Peel & Stick Mosaics

SINGLE PACK CONTAINS 1 SHEET











# CONCLUSION