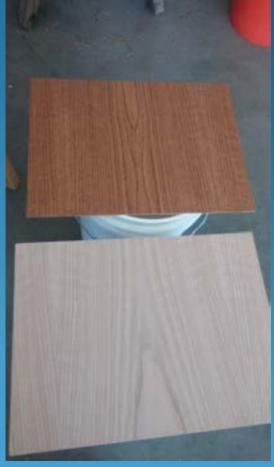

#### Clear Penetrating Epoxy Sealer (CPES) applied

1/64" pressure sensitive adhesive oak veneer