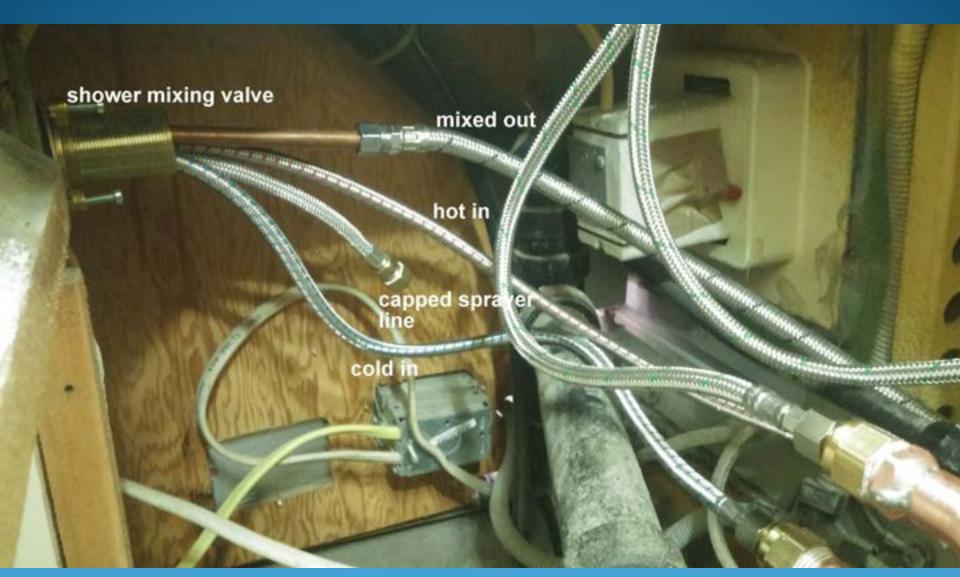

# Time for a Facelift? Modernizing the GMC Bathroom

#### Bill Kooistra

GMCMI Fall Convention Mansfield, OH 2016

### 1977 Eleganza II





#### After



## COUNTERTOP











Tracing the pattern



















## Test fit of finished countertop before under counter plumbing is installed



#### PLUMBING









Sink faucet connections



### Shower mixing valve



#### Shower mixing valve connections



#### Hand shower shut-off valve







#### Clear Penetrating Epoxy Sealer (CPES) applied





1/64" pressure sensitive adhesive oak veneer

#### SLIDING DOORS





## Trim & Stain







## Mounting hardware





































### FLOOR DECKING



# LED LIGHTING





### Side light upgrade





# EXHAUST FAN

Fan-tastic Fan Model 1200

















## ACCESSORIES







# Towel bar GMC





Toilet Sprayer







Peel & Stick Mosaics

SINGLE PACK CONTAINS 1 SHEET











# CONCLUSION