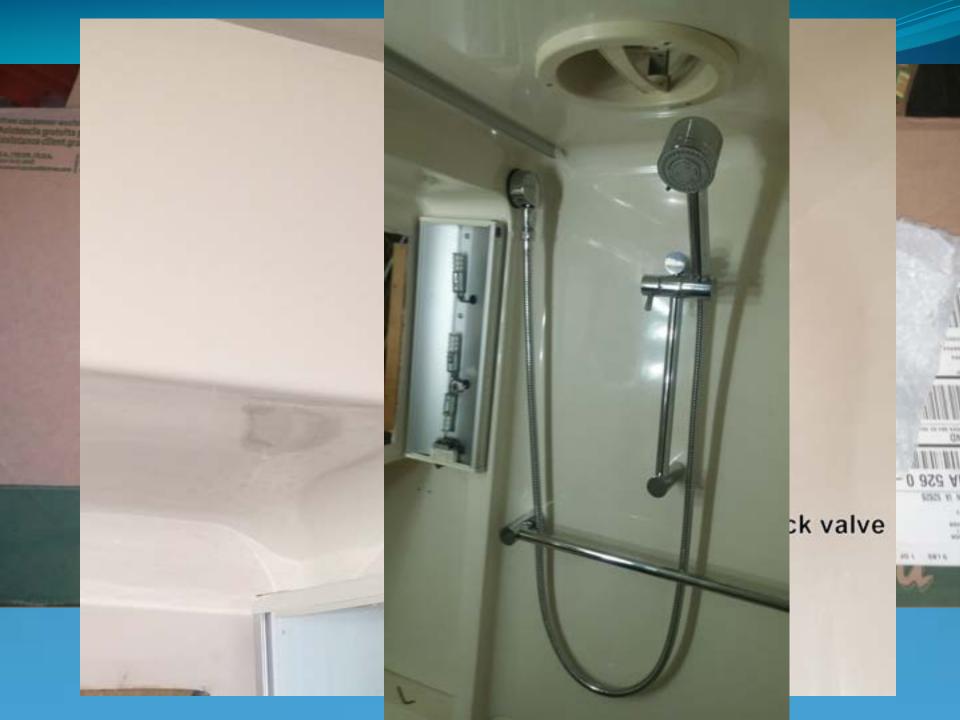

# Time for a Facelift? Modernizing the GMC Bathroom

#### Bill Kooistra

GMCMI Fall Convention Mansfield, OH 2016

### 1977 Eleganza II





#### After



## COUNTERTOP











Tracing the pattern



















## Test fit of finished countertop before under counter plumbing is installed



#### PLUMBING









Sink faucet connections



### Shower mixing valve



#### Shower mixing valve connections



#### Hand shower shut-off valve







#### Clear Penetrating Epoxy Sealer (CPES) applied





1/64" pressure sensitive adhesive oak veneer

#### SLIDING DOORS





## Trim & Stain







## Mounting hardware





































### FLOOR DECKING



# LED LIGHTING





### Side light upgrade





# EXHAUST FAN

Fan-tastic Fan Model 1200

















## ACCESSORIES







# Towel bar GMC





Toilet Sprayer







Peel & Stick Mosaics

SINGLE PACK CONTAINS 1 SHEET











# CONCLUSION