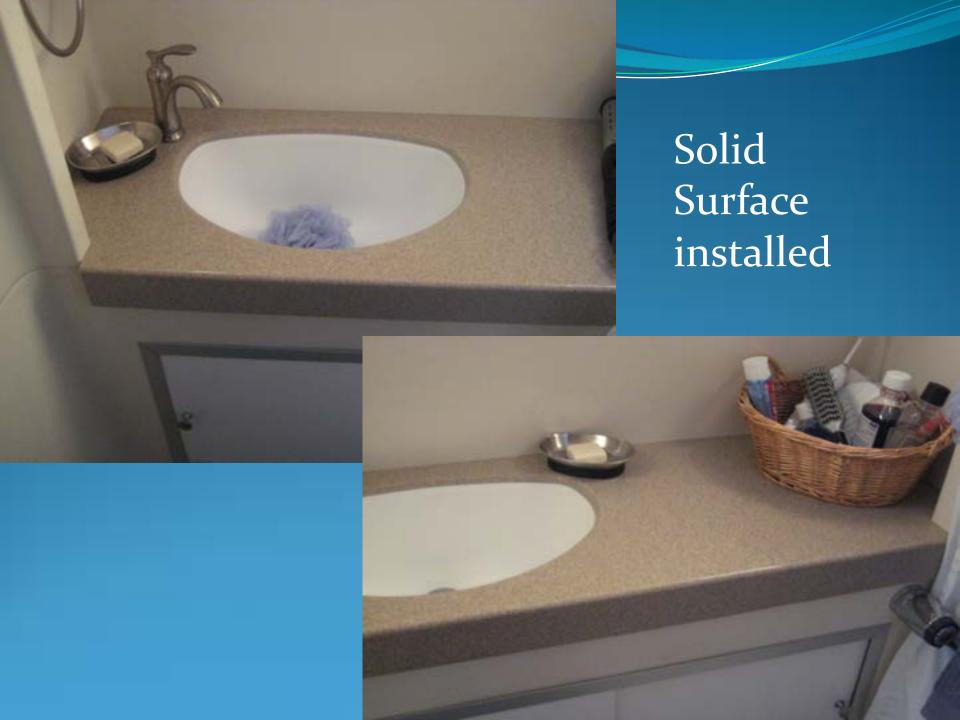

## COUNTERTOP

Tracing the pattern

## Test fit of finished countertop before under counter plumbing is installed