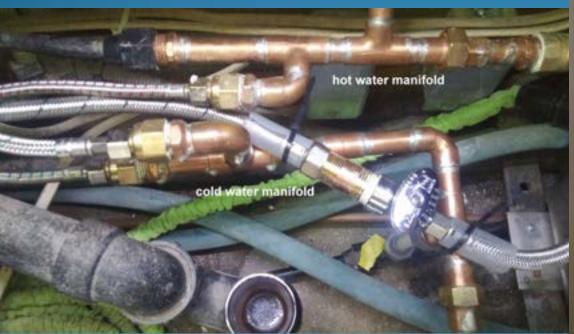

# Time for a Facelift? Modernizing the GMC Bathroom

#### Bill Kooistra

GMCMI Fall Convention Mansfield, OH 2016

### 1977 Eleganza II





#### After



## COUNTERTOP











Tracing the pattern



















## Test fit of finished countertop before under counter plumbing is installed



#### PLUMBING









Sink faucet connections



### Shower mixing valve



#### Shower mixing valve connections



#### Hand shower shut-off valve







#### Clear Penetrating Epoxy Sealer (CPES) applied





1/64" pressure sensitive adhesive oak veneer

#### SLIDING DOORS





## Trim & Stain







## Mounting hardware





































### FLOOR DECKING



# LED LIGHTING





### Side light upgrade





# EXHAUST FAN

Fan-tastic Fan Model 1200

















## ACCESSORIES







# Towel bar GMC





Toilet Sprayer







Peel & Stick Mosaics

SINGLE PACK CONTAINS 1 SHEET











# CONCLUSION