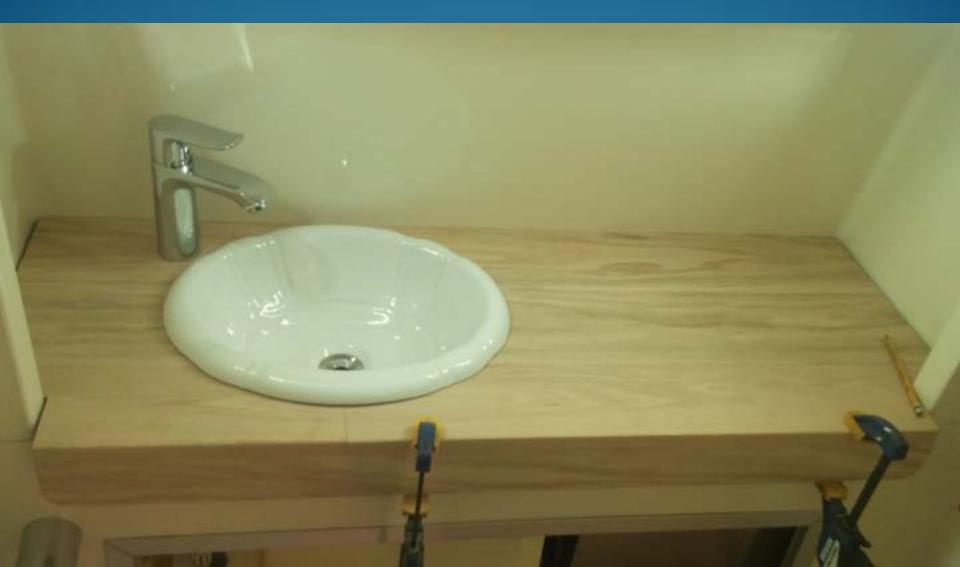

## COUNTERTOP

Tracing the pattern

## Test fit of finished countertop before under counter plumbing is installed