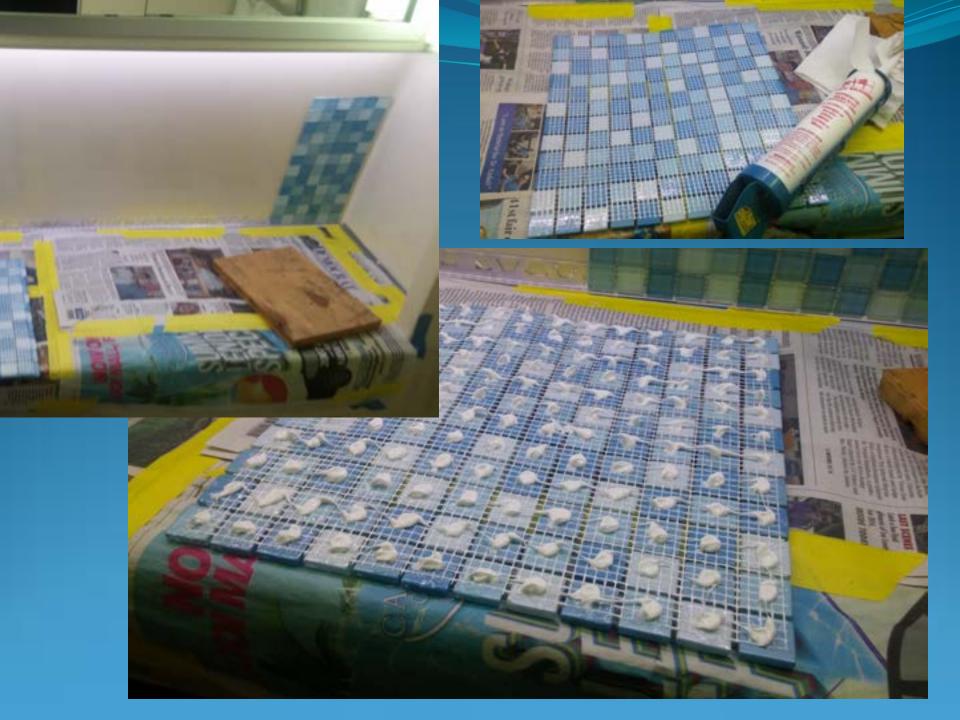

# Towel bar GMC

Toilet Sprayer

Peel & Stick Mosaics

SINGLE PACK CONTAINS 1 SHEET