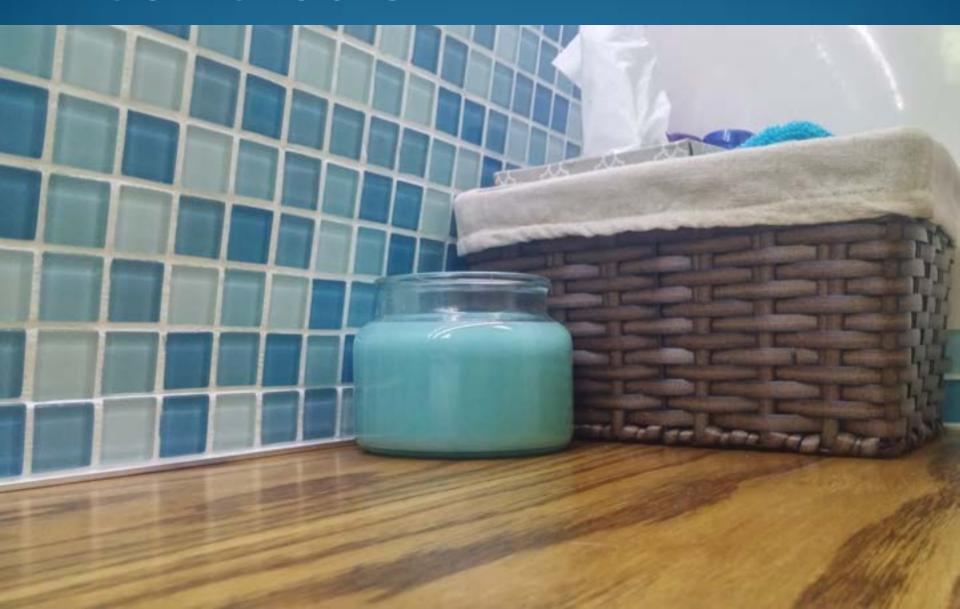

a II





#### After



## COUNTERTOP











Tracing the pattern



















## Test fit of finished countertop before under counter plumbing is installed



#### PLUMBING









Sink faucet connections



### Shower mixing valve



#### Shower mixing valve connections



#### Hand shower shut-off valve







#### Clear Penetrating Epoxy Sealer (CPES) applied





1/64" pressure sensitive adhesive oak veneer

#### SLIDING DOORS





## Trim & Stain







## Mounting hardware





































### FLOOR DECKING



# LED LIGHTING





### Side light upgrade





# EXHAUST FAN

Fan-tastic Fan Model 1200

















## ACCESSORIES







# Towel bar GMC





Toilet Sprayer







Peel & Stick Mosaics

SINGLE PACK CONTAINS 1 SHEET











# CONCLUSION