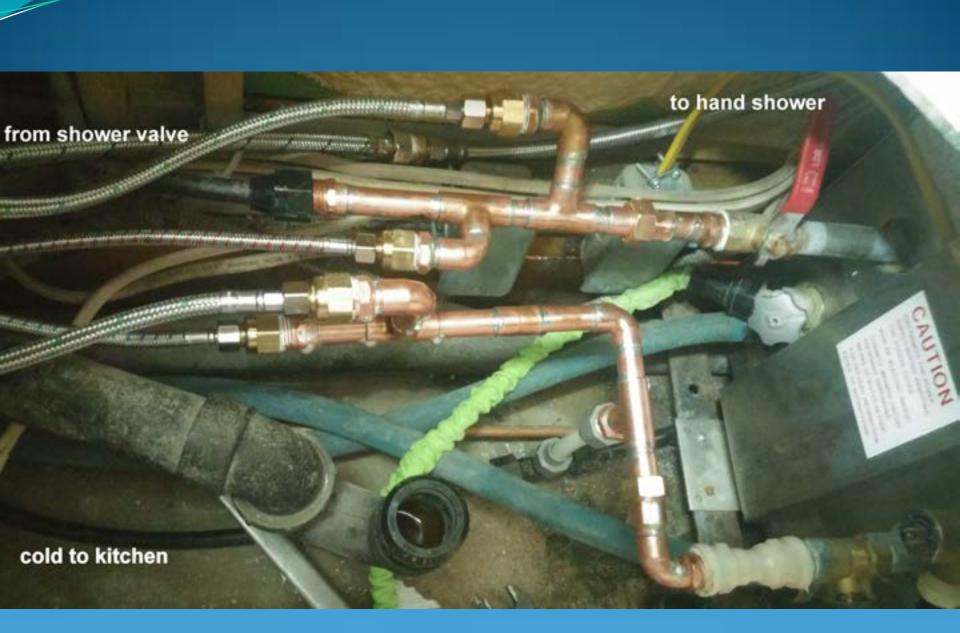

# Time for a Facelift? Modernizing the GMC Bathroom

#### Bill Kooistra

GMCMI Fall Convention Mansfield, OH 2016

### 1977 Eleganza II





#### After



## COUNTERTOP











Tracing the pattern



















## Test fit of finished countertop before under counter plumbing is installed



#### PLUMBING









Sink faucet connections



### Shower mixing valve



#### Shower mixing valve connections



#### Hand shower shut-off valve







#### Clear Penetrating Epoxy Sealer (CPES) applied





1/64" pressure sensitive adhesive oak veneer

#### SLIDING DOORS





## Trim & Stain







## Mounting hardware





































### FLOOR DECKING



# LED LIGHTING





### Side light upgrade





# EXHAUST FAN

Fan-tastic Fan Model 1200

















## ACCESSORIES







# Towel bar GMC





Toilet Sprayer







Peel & Stick Mosaics

SINGLE PACK CONTAINS 1 SHEET











# CONCLUSION