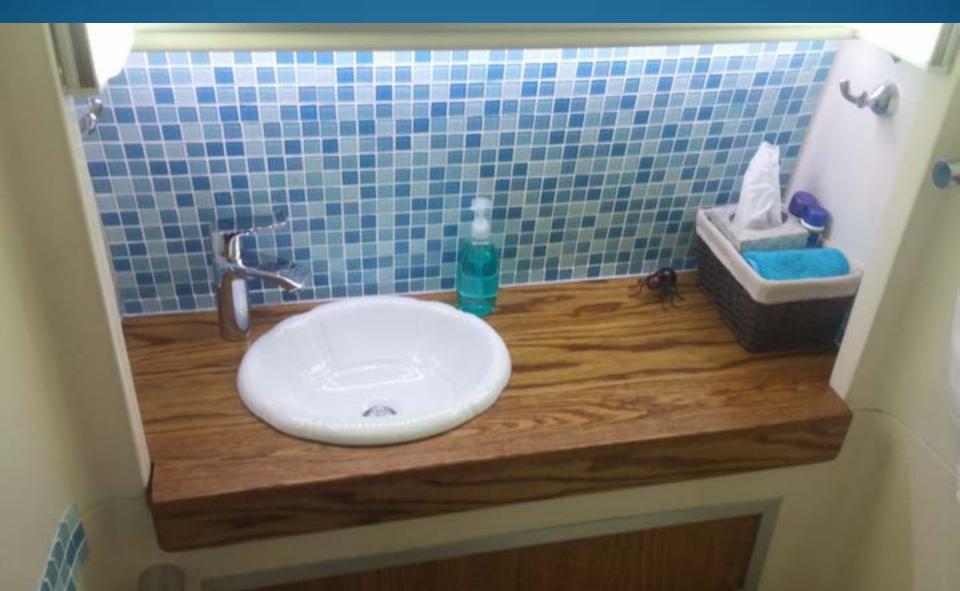

# Time for a Facelift? Modernizing the GMC Bathroom

#### Bill Kooistra

GMCMI Fall Convention Mansfield, OH 2016

### 1977 Eleganza II





#### After



## COUNTERTOP











Tracing the pattern



















## Test fit of finished countertop before under counter plumbing is installed



#### PLUMBING









Sink faucet connections



### Shower mixing valve



#### Shower mixing valve connections



#### Hand shower shut-off valve







#### Clear Penetrating Epoxy Sealer (CPES) applied





1/64" pressure sensitive adhesive oak veneer

#### SLIDING DOORS





## Trim & Stain







## Mounting hardware





































### FLOOR DECKING



# LED LIGHTING





### Side light upgrade





# EXHAUST FAN

Fan-tastic Fan Model 1200

















## ACCESSORIES







# Towel bar GMC





Toilet Sprayer







Peel & Stick Mosaics

SINGLE PACK CONTAINS 1 SHEET











# CONCLUSION