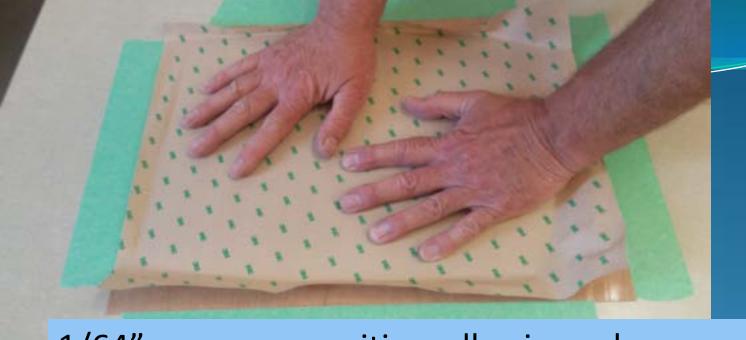

#### Clear Penetrating Epoxy Sealer (CPES) applied

1/64" pressure sensitive adhesive oak veneer