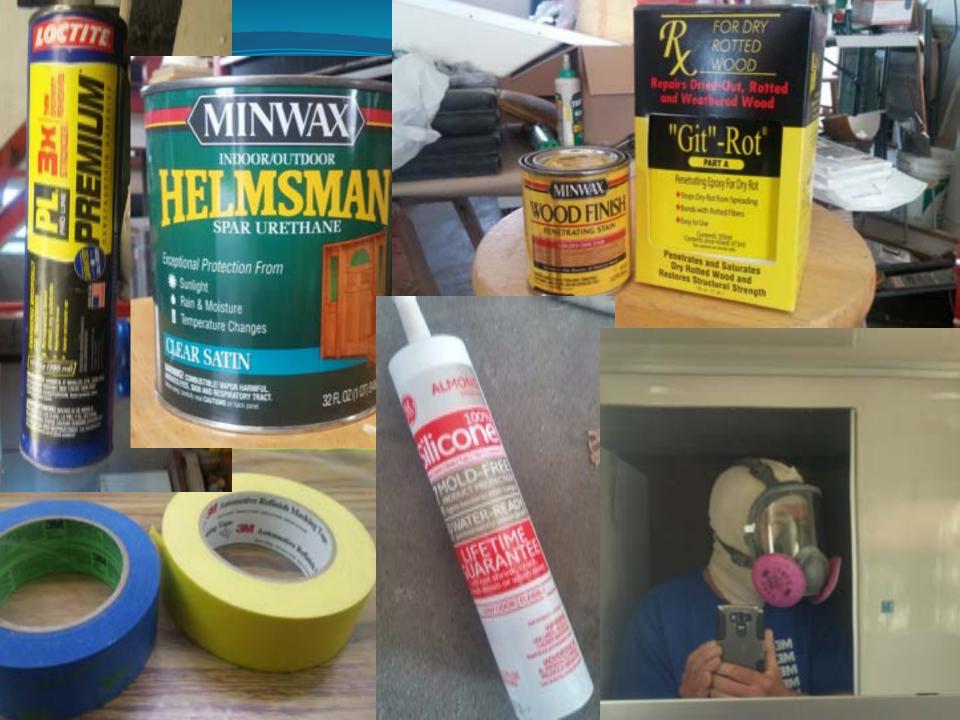

#### Clear Penetrating Epoxy Sealer (CPES) applied

1/64" pressure sensitive adhesive oak veneer